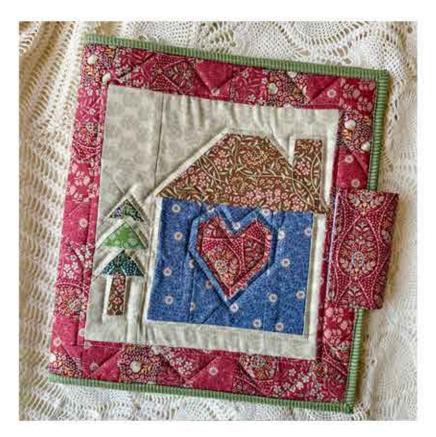

## "HOME IS WHERE THE HEART IS" PROJECT KEEPER MEASUREMENTS

## KEEPER PATTERN PIECE MEASUREMENTS A - 24" x 13.25"

- B 24" x 13.25" C - 24" x 13.25" D - 80" J - 11" x 13.25
- K 11"x 13.25"
- N 9.5" x 13.25"

I'm very excited you are going to create a Project Keeper with your FPP Home is Where the Heart is block. These letters and measurements are the replacement sizes correspond with my oroginal Project Keeper pattern (which is sold seperately) Please note, that I don't give the meausrements for the strips that are above below and the sides of the outer covers. I just give the full cover measurement needed. This is to allow for any unique FPP sewing block sizes. You just need to add extra and trim to the correct cover size.